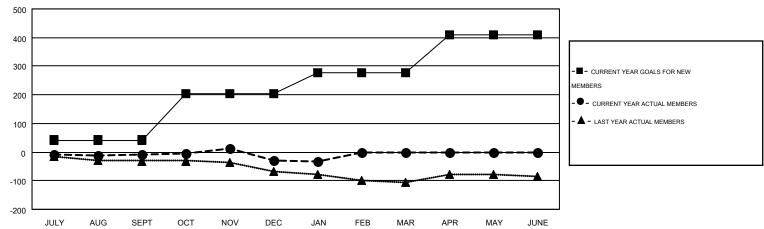

## GOALS AND ACTUAL MEMBERS CUMULATIVE

| DROPPED CLUBS: 1  DROPPED MEMBERS |     | 59 CLUBS OF 141 ADDED 1 OR MORE<br>NEW MEMBERS | GENDER DISTRIBL  MALE  FEMALE | 1TION<br>2,789 (75.52%)<br>904 (24.48%) |     |
|-----------------------------------|-----|------------------------------------------------|-------------------------------|-----------------------------------------|-----|
| DECEASED                          | 22  | CLICK HERE FOR HEALTH                          | FAMILY UNIT MEMBERS           |                                         | 780 |
| CLUB CANCELLED                    | 19  | ASSESSMENT DATA                                | FAMILY UNIT MEMBERS           |                                         |     |
| OTHER                             | 164 |                                                | HEAD OF HOUSEHOLD             |                                         | 386 |
| TOTAL                             | 205 |                                                | NON-HEAD OF HOUSEHOL          | 394                                     |     |

## MONTHLY MEMBERSHIP PROGRESS REPORT

Results as of: 1/31/2015

Multiple District 38

KENNETH SCHWOLS

**LOCATION: NEBRASKA** GMT CA 1

|               |                  | Clubs             |                  |                  | Members               |                    |                                        |                    |                  |
|---------------|------------------|-------------------|------------------|------------------|-----------------------|--------------------|----------------------------------------|--------------------|------------------|
|               | RESU             | LTS FOR 2014-2015 |                  |                  | RESULTS FOR 2014-2015 |                    |                                        |                    |                  |
| QUARTER       | NEW CLUB<br>GOAL | NEW CLUBS         | DROPPED<br>CLUBS | NET<br>GAIN/LOSS | QUARTER               | NEW MEMBER<br>GOAL | CHARTER AND<br>NEW<br>MEMBERS<br>ADDED | DROPPED<br>MEMBERS | NET<br>GAIN/LOSS |
| JULY/AUG/SEPT | 1                | 0                 | 0                | 0                | JULY/AUG/SEPT         | 42                 | 76                                     | 86                 | -10              |
| OCT/NOV/DEC   | 3                | 0                 | 1                | -1               | OCT/NOV/DEC           | 163                | 75                                     | 95                 | -20              |
| JAN/FEB/MAR   | 1                | 0                 | 0                | 0                | JAN/FEB/MAR           | 71                 | 21                                     | 24                 | -3               |
| APR/MAY/JUNE  | 3                | 0                 | 0                | 0                | APR/MAY/JUNE          | 134                | 0                                      | 0                  | 0                |