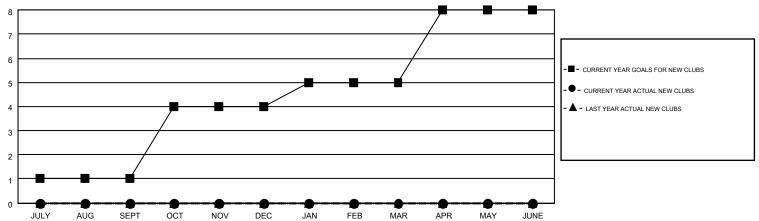

## GOALS AND ACTUAL NEW CLUBS CUMULATIVE

## MONTHLY MEMBERSHIP PROGRESS REPORT

Results as of: 1/31/2015

Multiple District 38

KENNETH SCHWOLS

**LOCATION: NEBRASKA** GMT CA 1

|               |                  | Clubs             |                  |                  | Members               |                    |                                        |                    |                  |
|---------------|------------------|-------------------|------------------|------------------|-----------------------|--------------------|----------------------------------------|--------------------|------------------|
|               | RESU             | LTS FOR 2014-2015 |                  |                  | RESULTS FOR 2014-2015 |                    |                                        |                    |                  |
| QUARTER       | NEW CLUB<br>GOAL | NEW CLUBS         | DROPPED<br>CLUBS | NET<br>GAIN/LOSS | QUARTER               | NEW MEMBER<br>GOAL | CHARTER AND<br>NEW<br>MEMBERS<br>ADDED | DROPPED<br>MEMBERS | NET<br>GAIN/LOSS |
| JULY/AUG/SEPT | 1                | 0                 | 0                | 0                | JULY/AUG/SEPT         | 42                 | 76                                     | 86                 | -10              |
| OCT/NOV/DEC   | 3                | 0                 | 1                | -1               | OCT/NOV/DEC           | 163                | 75                                     | 95                 | -20              |
| JAN/FEB/MAR   | 1                | 0                 | 0                | 0                | JAN/FEB/MAR           | 71                 | 21                                     | 24                 | -3               |
| APR/MAY/JUNE  | 3                | 0                 | 0                | 0                | APR/MAY/JUNE          | 134                | 0                                      | 0                  | 0                |